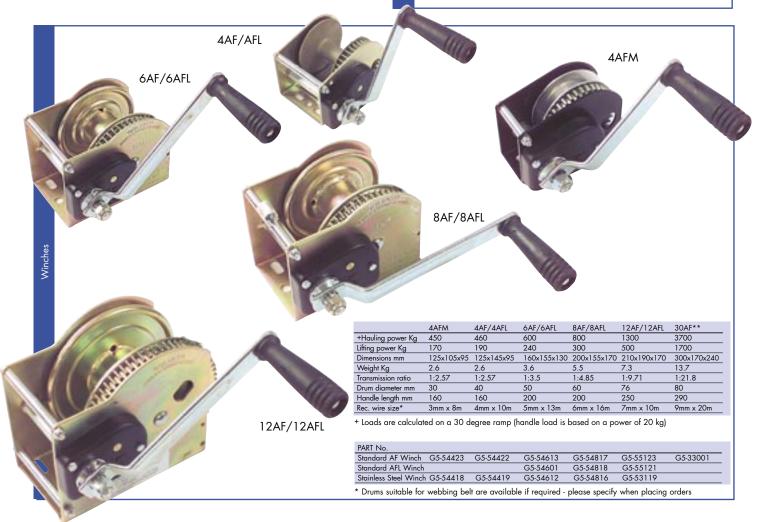

## **Goliath Winches**

Recent design advances have resulted in greater strength and durability for the Goliath winch range. In co-operation with leading materials handling specialists, Goliath engineers have made changes which significantly lessen wear in key components, leading to reduced down-time for service or parts replacement.

The versatile automatic braking range now offers winches with a lifting capacity from 140kg to 1700kg. All are CE marked and the AF range have TUV Security accreditation, including stainless steel models.