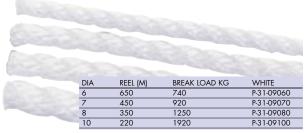

#### **Bolt Rope**

A 3-strand PE rope giving consistent diameter, low compressibility & low shrinkage at low cost.