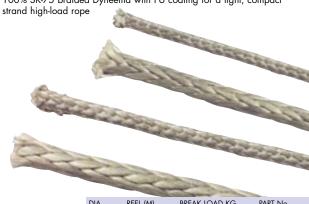

### Dynex 75

100% SK-75 braided Dyneema with PU coating for a light, compact

|                    | 4 |
|--------------------|---|
|                    | 5 |
| Larger diameters   | 6 |
| available to order | 8 |
| available to order |   |