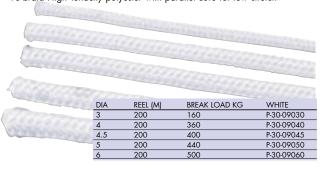

### Leechline

16-braid High Tenacity polyester with parallel core for low stretch