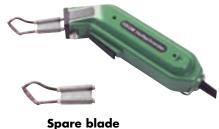

## **Hot Knife**

Fast, clean cutting of most synthetic ropes

| PART No.   | Description |
|------------|-------------|
| P-99-01600 | Hot Knife   |
| P-99-01700 | Spare blade |