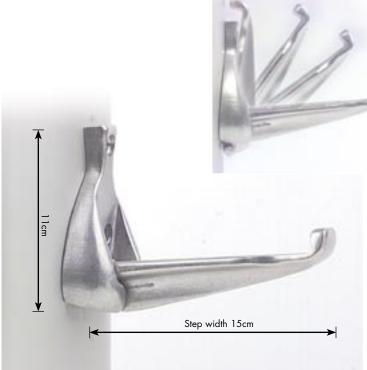

#### FOLDING MAST RUNG

- Immensley Strong takes over 318kg (700lb) tip load
  Neat appearance folds flat to mast when not in use
- Snag-free design halyards cannot foul on the folded rung
- Low windage
- Rattle proof
- Solid alloy construction •
- Lifetime guarantee

| Rung Size:  | 15cm x 3.5cm                       |
|-------------|------------------------------------|
| Bracket:    | 11cm x 7cm x 2.4cm                 |
| Weight:     | 250g                               |
| Material:   | Almag 35 aluminium alloy           |
| Fastenings: | 4 off 6mm c/sunk SS machine screws |