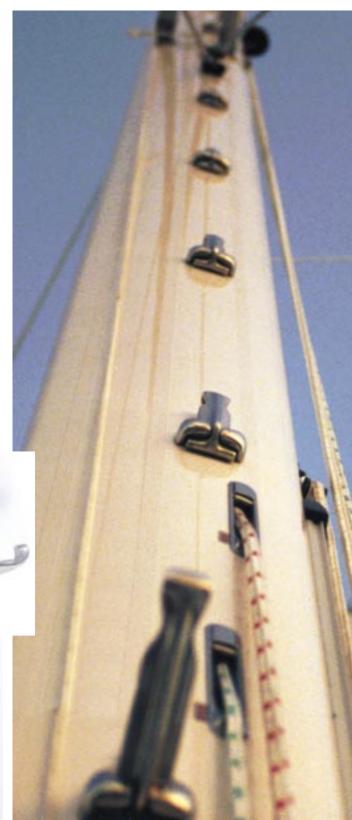

Uses:

- Full set for climbing mastFootrests near masthead or spreaders
- Between gooseneck & deck level for mainsail attachment
  On transom to aid in recovery of swimmers

Remember: Always use a safety harness when working aloft.

#### Supplied to The Challenge Business for BT Gobal Challenge yachts